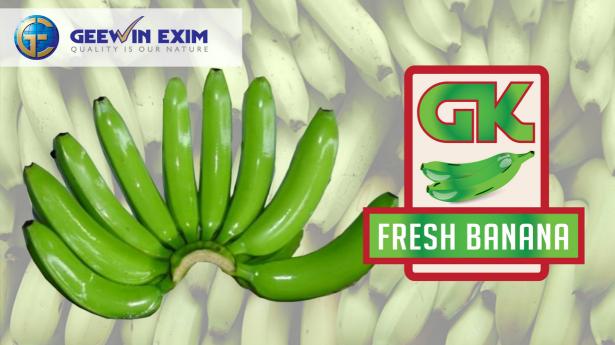

GK fresh banana is highly nutritive with zinc, potassium and fibrous contents. It is lengthy compared other types of conventional banana. A dedicated team of experts who are specialised in advanced farming techniques are deployed in cultivation of banana in our farms which are situated in Theni (situated in the southern part of India). It is cultivated round the year and we can ensure that we are ready to supply any required quantity. We assure you that our product will meet the global standards and satisfy your needs.